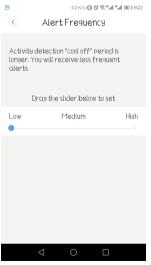

# Alert Settings

Alert frequency: divided into low, medium and high levels, the default is low.

Low: Activity detection "cool off" period is longer. You will

receive less frequent alerts.

Medium: Activity detection "cool off" period is moderately longer. You will receive slightly less frequent alerts.

**High:** Activity detection "cool off" period is short. You will receive more frequent alerts.

Alarm period: The default is 7 days, 24 hours to open. The customer can customize the time for when the alarm is turned on, and up to 3 time periods can be set.