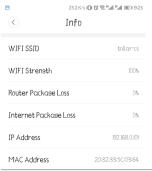

#### Connectivity

**Info:** You can view the Wi-Fi information connected to the camera, including Wi-Fi strength, camera IP address, etc.

**Connectivity:** Test the camera's network status, connect your phone and camera to the same network.