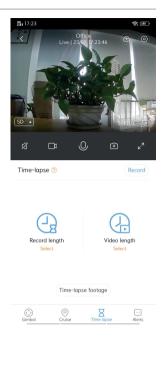

#### **Time Hourglass**

Click on "Time Hourglass" to record time albums. (You can set the time by setting Hourglass, record a long story: such as a baby growing, plant blossoms, etc. We will compress the video into seconds or tens of seconds for you to save and share it!) Cloud storage is required for more than 12 hours of footage.