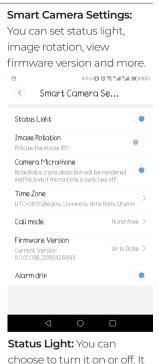

can modify the camera name.

Image Rotation: Don't turn

is turned on by default.

on the Image Rotation under normal conditions otherwise the image will be rotated. It is off by default.

Camera Microphone: If it is off, the camera will not be able to capture sound. It is on by default.

Time Zone: Camera time zone setting, you can select the time zone according to your country.

Call mode: There are Two-way audio, Intercom and Hands-free

In Intercom mode, one-way audio allows you to communicate with your family, after your voice is sent, the other party can hear it.

In Hand-free mode, you and vour party can talk and listen to each other

The default is Intercom mode

Firmware Version Current Version: 8.0.00.09B 201904261349

Up to Date >

Firmware Version: You can check if the camera has the newest firmware and decide whether to update the camera