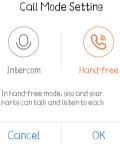

Time Zone: Camera time zone setting, you can select the time zone according to your country.

Call mode: There are Two-way audio, Intercom and Hands-free

In Intercom mode, one-way audio allows you to communicate with your family, after your voice is sent, the other party can hear it.

In Hand-free mode, you and vour party can talk and listen to each other

The default is Intercom mode

Firmware Version Current Version: 8.0.00.09B 201904261349

Up to Date >

Firmware Version: You can check if the camera has the newest firmware and decide whether to update the camera