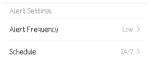

# Alert Settings

Alert frequency: divided into low, medium and high levels, the default is low.

Low: Activity detection "cool off" period is longer. You will

receive less frequent alerts.

Medium: Activity detection "cool off" period is moderately longer. You will receive slightly less frequent alerts.

**High:** Activity detection "cool off" period is short. You will receive more frequent alerts.

Alarm period: The default is 7 days, 24 hours to open. The customer can customize the time for when the alarm is turned on, and up to 3 time periods can be set.