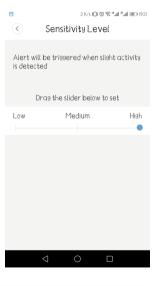

#### Human Detection: An

alarm is triggered only when someone moves in the monitored area.

This function requires cloud storage to be turned on before it can be used.

Sensitivity Level: The Sensitivity is divided into three levels: high, medium and low. The default is high.

High: Alert will be triggered

when slight activity is detected

**Medium:** Alert will be triggered when moderate activity is detected

Low: Alert will be triggered only when significant activity is detected.